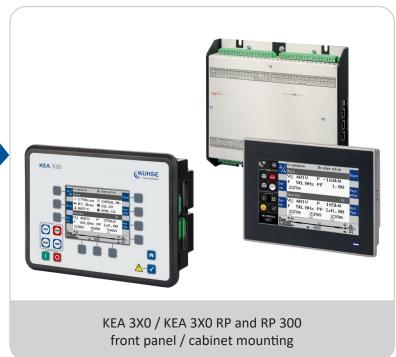

#### PREDECESSOR SERIES & PERIPHERALS

KEA 07X and Peripherals

KEA 3X0 / KEA 3X0 RP and RP 300 front panel / cabinet mounting

KEA 1XX & 2XX, peripherals and PLC solution

KEA 3X0 and LS-5 front panel mounting