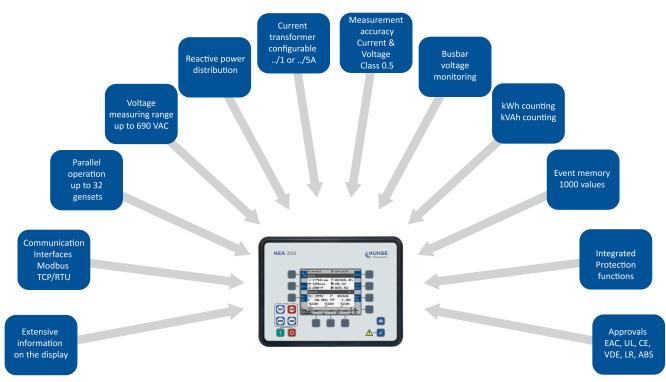

e / KEA 350 RP P2 Bundle

**Genset Control** Cabinet mounting

Genset Control with Remote Panel RP 300 cabinet/front panel mounting

**Compact Genset Control** front panel mounting



IKD 1

**Relay Extension** cabinet mounting



LS-5

Multi-breaker Control front panel mounting / cabinet mounting



LS-6

Multi-breaker-Control cabinet mounting

### KEA DEVELOPMENT & PERIPHERY

#### PREDECESSOR SERIES & PERIPHERALS



KEA 07X and Peripherals



KEA 3X0 / KEA 3X0 RP and RP 300 front panel / cabinet mounting



KEA 1XX & 2XX, peripherals and PLC solution



KEA 3X0 and LS-5 front panel mounting



KEA 3X0 RP and LS-5 cabinet mounting



NC3, NP2, NX, PCM



KEA 3X0 and IKD 1



KEA 3X0 RP, RP 300 and IKD 1

### KEA 3X0

#### ONE DEVICE FOR ALL OPERATING MODES





#### INTEGRATED FUNCTIONS



### **ADVANTAGES**

#### COMPONENTS / APPROVALS

- State-of-the-art hardware and software base using current components from leading component manufacturers
- High availability due to long product life
- Approved in all major regions worldwide, supported and language configurable

#### **OPERATION**

- Graphical user interface with visualization of all essential operating states
- Operating concept based on the previous version KEA 2XX

#### **FUNCTIONS / PARAMETERIZATION**

- High functional range reduces the need for additional components in the substation
- Functions can be parameterized by software as far as possible

#### FIELDS OF APPLICATION

 Extensive operating functions also for complex emergency power systems with several engines and mains feeders, CHP units and Prime Power Pl