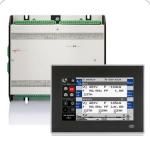

## **SERIES**

**KEA 320 RP** 

KEA 320 RP Bundle

KEA 350 P1/

KEA 350 RP P1

KEA 350 RP P2

KEA 350 RP P1 Bundle / KEA 350 RP P2 Bundle

**Genset Control** Cabinet mounting

Genset Control with Remote Panel RP 300 cabinet/front panel mounting

**Compact Genset Control** front panel mounting

IKD 1

**Relay Extension** cabinet mounting

LS-5

Multi-breaker Control front panel mounting / cabinet mounting