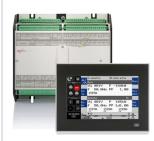

Genset Control with Remote Panel RP 300 cabinet/front panel mounting

**Compact Genset Control** front panel mounting

IKD 1

**Relay Extension** cabinet mounting

LS-5

Multi-breaker Control front panel mounting / cabinet mounting

#### **OPERATION**

- Graphical user interface with visualization of all essential operating states
- Operating concept based on the previous version KEA 2XX

#### **VERSION**

 Available as compact genset control for front panel mounting and as rear panel unit with remote display

#### **PLANT ACCESS**

- Connection of the remote display (RP 300) via TCP/
- Easy remote access via VNC software
- Extensive data retrieval from higher-level control possible
- Access via Kuhse iPSS Visualization- and remote system