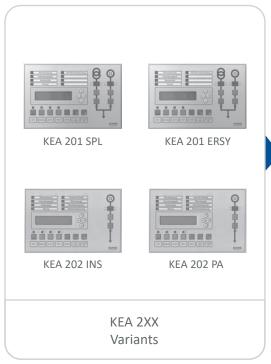

#### PREDECESSOR SERIES & PERIPHERALS

KEA 07X and Peripherals

KEA 3X0 / KEA 3X0 RP and RP 300 front panel / cabinet mounting

KEA 1XX & 2XX, peripherals and PLC solution

KEA 3X0 and LS-5 front panel mounting