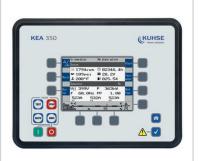

nventional as well as complex emergency power applications. Based on an industry-leading system platform, the successor of the proven KEA 2XX series offers a significantly extended range of functions. All common standard requirements for emergency power applications are supported by the KEA 320. With its state-of-the-art hardware and basic soft-

ware, the KEA 3X0 is approved and language configurable for all major regions worldwide. The modern KEA 3X0 is available in the variants KEA 320 for conventional and KEA 350 for complex applications. Depending on the application, the KEA 3X0 is available as a compact control for front panel mounting or as a rear panel installation with a remote display.

#### **EXAMPLE APPLICATIONS**



## **SERIES**









**KEA 320 RP** 



KEA 320 RP Bundle



KEA 350 P1/





KEA 350 RP P1



KEA 350 RP P2



KEA 350 RP P1 Bundle / KEA 350 RP P2 Bundle

**Genset Control** Cabinet mounting

Genset Control with Remote Panel RP 300 cabinet/front panel mounting

**Compact Genset Control** front panel mounting



IKD 1

**Relay Extension** cabinet mounting



LS-5

Multi-breaker Control front panel mounting / cabinet mounting



LS-6

Multi-breaker-Control cabinet mounting

### KEA DEVELOPMENT & PERIPHERY

#### PREDECESSOR SERIES & PERIPHERALS



KEA 07X and Peripherals



KEA 3X0 / KEA 3X0 RP and RP 300 front panel / cabinet mounting



KEA 1XX & 2XX, peripherals and PLC solution



KEA 3X0 and LS-5 front panel mounting



KEA 3X0 RP and LS-5 cabinet mounting



NC3, NP2, NX, PCM



KEA 3X0 and IKD 1



KEA 3X0 RP, RP 300 and IKD 1

### KEA 3X0