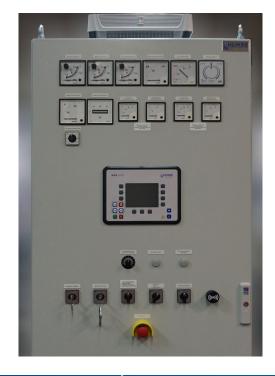

#### **VERSION**

 Available as compact genset control for front panel mounting and as rear panel unit with remote display